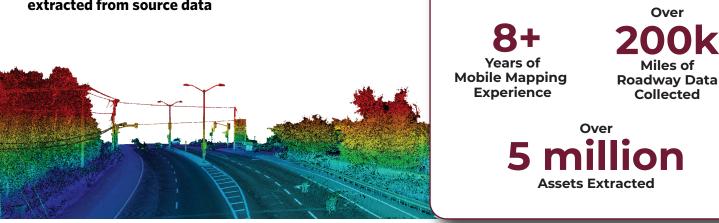

### **Benefits of Mobile Mapping**

- Collection at highway speed
- Extremely safe
- Basis for Digital Twin
- Additional assets can be extracted from source data
- High accuracy
- Rapid deployment
- Nationwide coverage
- Lidar and 360° imagery